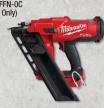

M18 FUEL™ DRYWALL SCREW GUN W/ COLLATED ATTACHMENT M18FSGC-0 (Tool Only)

M18 FUEL™ 30° - 34° FRAMING NAILER M18FFN-0C (Tool Only)

M18 FUEL™ 1/2" ROUTER M18FR120B

M18 FUEL™ LAMINATE TRIMMER M18FTR-0 (Tool Only)