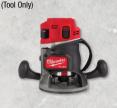

M18 FUEL™ DRYWALL SCREW GUN W/ COLLATED ATTACHMENT M18FSGC-0 (Tool Only)

M18 FUEL™ 30° - 34° FRAMING NAILER M18FFN-0C (Tool Only)

M18 FUEL™ 1/2" ROUTER M18FR120B

M18 FUEL™ LAMINATE TRIMMER M18FTR-0 (Tool Only)